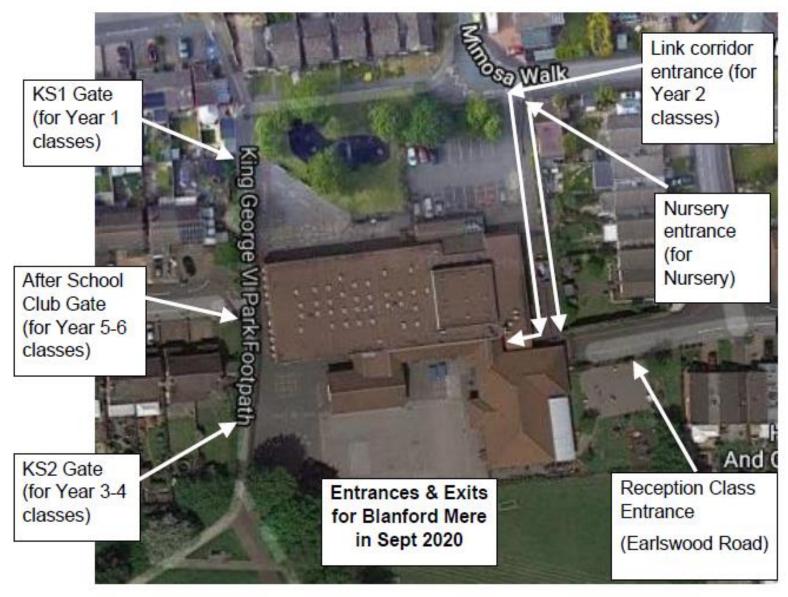

|                                    | Reception chi                         | ldren week 1 only. |                           |
|------------------------------------|---------------------------------------|--------------------|---------------------------|
|                                    | •                                     |                    | these times, on Wednesday |
| 2 <sup>nd</sup> , Thursday 3rd and | d Friday 4 <sup>th</sup> September or | ıly.               |                           |
| Year Group                         | <u>Gate</u>                           | Arrival time       | Collection time           |
| Reception Cleeton                  | Reception gate (Earlswood Road)       | 8.45am             | 3.10pm                    |
| Reception Jordan                   | Reception gate (Earlswood Road)       | 9.05am             | 3.25pm                    |

| Year Group             | <u>Gate</u>            | Arrival time | Collection time |
|------------------------|------------------------|--------------|-----------------|
| Nursery                | Nursery Door           | 8.30am (AM)  | 11.25am Am only |
|                        |                        | 12.10pm (PM) | 3.10pm          |
| Reception Miss Cleeton | Reception gate         | 8.45am       | 3.10pm          |
|                        | (Earlswood Road)       |              |                 |
| Reception Miss Jordan  | Reception gate         | 8.55am       | 3.20pm          |
|                        | (Earlswood Road)       |              |                 |
| Year 1 Mr Wade         | KS1 gate               | 8.45am       | 3.10pm          |
| Year 1 Mrs Cartwright  | KS1 gate               | 8.55am       | 3.20pm          |
| Year 2 Miss Postings   | Link corridor (next to | 8.50am       | 3.15pm          |
|                        | Nursery entrance)      |              |                 |
| Year 2 Miss Barclay    | Link corridor (next to | 8.55am       | 3.20pm          |
|                        | Nursery entrance)      |              |                 |
| Year 3/4 Mrs Cameron   | KS2 gate               | 8.45am       | 3.10pm          |
| Year 3/4 Mrs Oliver    | KS2 gate               | 8.50am       | 3.15pm          |
| Year 3/4 Miss          | KS2 gate               | 8.55am       | 3.20pm          |
| Dorricott              |                        |              |                 |
| Year 5/6 Mr Baker      | After School Club gate | 8.45am       | 3.10pm          |
|                        | (middle gate)          |              |                 |
| Year 5/6 Mr Raybould   | After School Club gate | 8.50am       | 3.15pm          |
|                        | (middle gate)          |              |                 |